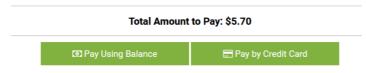

- 10. Click/Tap Proceed to Checkout button
- 11. Select a payment method

12. Follow the prompts