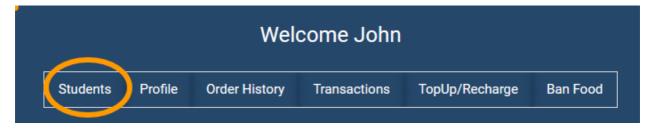

## Setting up your students

After your first login, please setup your students.

To setup students, follow these steps:

- 1. Login
- 2. Click/Tap "Students" from the top navigation
- 3. Click/Tap "ADD NEW STUDENT"
- 4. Enter First Name, Last Name, Allergy (if any) and select the class
- 5. Click/Tap Save Student