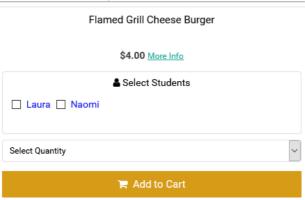

## How to place an order

To order for Canteen/Tuckshop:

1. Click/Tap "Order Lunch"

2. Select the date for your order

3. Click/Tap the 3 bars to view food categories

- 4. Select a category
- 5. Find the product you wish to order

- 6. Select students (Tick student box)
- 7. Click/Tap Add to Cart button
- 8. Repeat the steps above to order more products
- 9. When you have finished, click tap on the cart icon to view the products you added in the basket