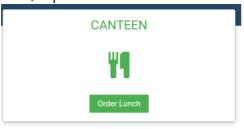

## How to place an order

To order for Canteen/Tuckshop:

1. Click/Tap "Order Lunch"

2. Select the date for your order

3. Click/Tap the 3 bars to view food categories

- 4. Select a category
- 5. Find the product you wish to order