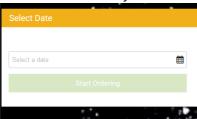

## How to place an order

To order for Canteen/Tuckshop:

1. Click/Tap "Order Lunch"

2. Select the date for your order

3. Click/Tap the 3 bars to view food categories

- 4. Select a category
- 5. Find the product you wish to order